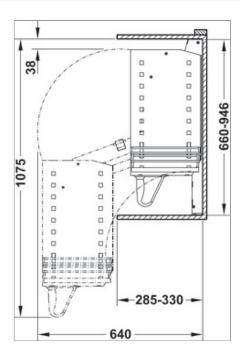

inium, RAL 9006, cabinet width: 900 mm, steel

Art. no. 504.65.921

## **Article details**

The design of the hook-in shelves is identical to that of the pull out shelves (base unit) and hook-in elements (larder unit) in order to provide a uniform appearance.

| 900,00 mm                                            |
|------------------------------------------------------|
| 355 x 267 x 92 mm                                    |
| White aluminium, RAL 9006, White aluminium, RAL 9006 |
| for lift fitting for wall unit                       |
| Steel                                                |
| For hooking in                                       |
|                                                      |

Supplied with

4 shelves

Print date: 05.07.2025

## **Installation drawings**





Print date :05.07.2025