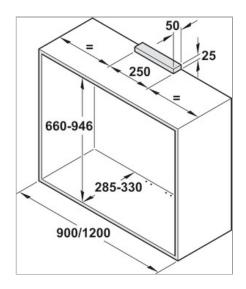

uminium, RAL 9006, cabinet width: 900 mm, steel

Art. no. 504.65.921

## **Article details**

The design of the hook-in shelves is identical to that of the pull out shelves (base unit) and hook-in elements (larder unit) in order to provide a uniform appearance.

| 900,00 mm                                            |
|------------------------------------------------------|
| 355 x 267 x 92 mm                                    |
| White aluminium, RAL 9006, White aluminium, RAL 9006 |
| for lift fitting for wall unit                       |
| Steel                                                |
| For hooking in                                       |
|                                                      |

Supplied with

4 shelves

Print date: 05.07.2025

## **Installation drawings**





Print date :05.07.2025