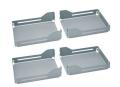

## Hook-in shelf, for lift fitting for wall unit

white aluminium, RAL 9006, cabinet width: 900 mm, steel

Art. no. 504.65.921

Supplied with

4 shelves

Print date: 05.07.2025