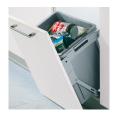

## Single waste bin, 30 litres

Installation behind fronts, Bin: Plastic, grey, cabinet width: 500 mm Art. no. 502.05.706

| Article | details |
|---------|---------|
| AILICIC | actans  |

| For cabinet width   | 500 mm                                                                             |
|---------------------|------------------------------------------------------------------------------------|
| Installation width  | 415 mm                                                                             |
| Installation depth  | 320 mm                                                                             |
| Installation Height | 430.0 mm                                                                           |
| Capacity            | 30.0 I                                                                             |
| Bin                 | 30                                                                                 |
| Suitable for        | With 2 tension springs                                                             |
| Installation depth  | 322.0 mm                                                                           |
| Quantity            | 1.0                                                                                |
| Colour/finish       |                                                                                    |
| Material/finish     | Tilting fitting: Steel, powder coated, white aluminium, RAL 9006bin: Plastic, grey |
| Version             | With 2 tension springs                                                             |
| Installation        | Installation behind fronts, for screw fixing to pull out shelf                     |
| Installation note   | Plinth height min. 100 mm                                                          |
| Number of bins      | 1.0                                                                                |