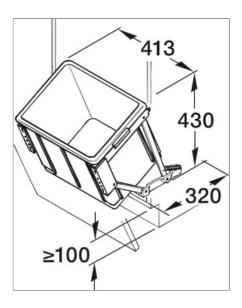

## Single waste bin, 30 litres

Installation behind fronts, Bin: Plastic, grey, cabinet width: 500 mm Art. no. 502.05.706

| Article | details |
|---------|---------|
| AILICIC | actans  |

| For cabinet width   | 500 mm                                                                             |
|---------------------|------------------------------------------------------------------------------------|
| Installation width  | 415 mm                                                                             |
| Installation depth  | 320 mm                                                                             |
| Installation Height | 430.0 mm                                                                           |
| Capacity            | 30.0 I                                                                             |
| Bin                 | 30                                                                                 |
| Suitable for        | With 2 tension springs                                                             |
| Installation depth  | 322.0 mm                                                                           |
| Quantity            | 1.0                                                                                |
| Colour/finish       |                                                                                    |
| Material/finish     | Tilting fitting: Steel, powder coated, white aluminium, RAL 9006bin: Plastic, grey |
| Version             | With 2 tension springs                                                             |
| Installation        | Installation behind fronts, for screw fixing to pull out shelf                     |
| Installation note   | Plinth height min. 100 mm                                                          |
| Number of bins      | 1.0                                                                                |

## Installation drawings