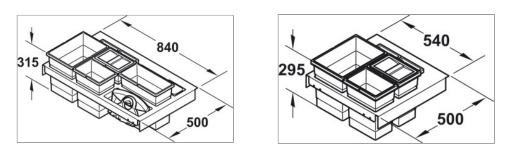

Art. no. 502.03.596

| Article details          |                                                                                             |
|--------------------------|---------------------------------------------------------------------------------------------|
| Nominal length           | 500.0 mm                                                                                    |
| Installation depth       | 500 mm                                                                                      |
| For side panel thickness | 16 or 19 mm (with spacer)                                                                   |
| Other containers         | 2.5   / 2.5   / 2.5                                                                         |
| Installation depth       | 500.0 mm                                                                                    |
| Colour/finish            |                                                                                             |
| Material/finish          | Frame: Steel, greybins: Plastic, light grey                                                 |
| Area of application      | For inserting into Häfele Matrix Box P drawer side runner system, height 92 mm with railing |
| Version                  | With frame, bio-lid, dustpan and brush and multi-functional bin 12 litres                   |
| Installation             | Installation behind fronts, for inserting into pull out systems                             |
| Mounting location        | Installation behind fronts For inserting into pull out systems                              |
| Number of bins           | 4.0                                                                                         |
|                          |                                                                                             |