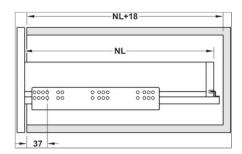

|
| Features                 | Soft and self closing mechanism, synchronized running action |
| Comfort functions        | Soft close Self close                                        |
| Load bearing capacity    | 30.0 kg                                                      |
| Material                 | Steel                                                        |
| Colour/finish            | Zinc plated                                                  |
| For side panel thickness | 16 mm                                                        |
| Installation             | coupling installation                                        |

## Supplied with

- 1 pair of runners
- 1 coupling for full extension

Print date:09-Jul-2025

## **Installation drawings**