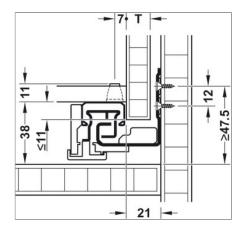

|
| Features                 | Soft and self closing mechanism, synchronized running action |
| Comfort functions        | Soft close Self close                                        |
| Load bearing capacity    | 30.0 kg                                                      |
| Material                 | Steel                                                        |
| Colour/finish            | Zinc plated                                                  |
| For side panel thickness | 16 mm                                                        |
| Installation             | coupling installation                                        |

## Supplied with

- 1 pair of runners
- 1 coupling for full extension

Print date:09-Jul-2025

## **Installation drawings**