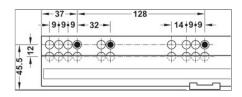

|
| Features                 | Soft and self closing mechanism, synchronized running action |
| Comfort functions        | Soft close Self close                                        |
| Load bearing capacity    | 30.0 kg                                                      |
| Material                 | Steel                                                        |
| Colour/finish            | Zinc plated                                                  |
| For side panel thickness | 16 mm                                                        |
| Installation             | coupling installation                                        |

## Supplied with

- 1 pair of runners
- 1 coupling for full extension

Print date:09-Jul-2025

## **Installation drawings**