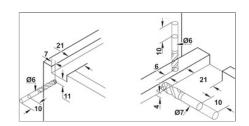

Type of pull out         | Single extension                                              |
| Features                 | With self closing and soft closing mechanisms                 |
| Comfort functions        | Soft close Self close                                         |
| Load bearing capacity    | 25.0 kg                                                       |
| Adjustment facility      | Height adjustment up to + 2 mm on knurled screw without tools |
| Material                 | Steel                                                         |
| Colour/finish            | Zinc plated, Galvanized                                       |
| For side panel thickness | 16 mm                                                         |

Print date:08-Jul-2025

## **Installation drawings**