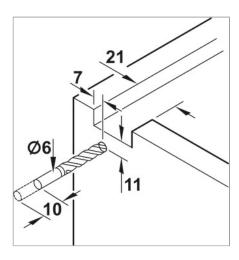

of pull out         | Single extension                                              |
| Features                 | With self closing and soft closing mechanisms                 |
| Comfort functions        | Soft close Self close                                         |
| Load bearing capacity    | 25.0 kg                                                       |
| Adjustment facility      | Height adjustment up to + 2 mm on knurled screw without tools |
| Material                 | Steel                                                         |
| Colour/finish            | Zinc plated, Galvanized                                       |
| For side panel thickness | 16 mm                                                         |

Print date:08-Jul-2025

## **Installation drawings**