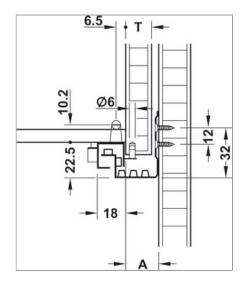

ype of pull out         | Single extension                                              |
| Features                 | With self closing and soft closing mechanisms                 |
| Comfort functions        | Soft close Self close                                         |
| Load bearing capacity    | 25.0 kg                                                       |
| Adjustment facility      | Height adjustment up to + 2 mm on knurled screw without tools |
| Material                 | Steel                                                         |
| Colour/finish            | Zinc plated, Galvanized                                       |
| For side panel thickness | 16 mm                                                         |

Print date:08-Jul-2025

## **Installation drawings**