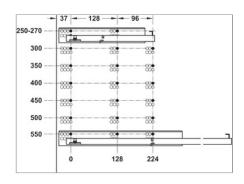

e of pull out         | Single extension                                              |
| Features                 | With self closing and soft closing mechanisms                 |
| Comfort functions        | Soft close Self close                                         |
| Load bearing capacity    | 25.0 kg                                                       |
| Adjustment facility      | Height adjustment up to + 2 mm on knurled screw without tools |
| Material                 | Steel                                                         |
| Colour/finish            | Zinc plated, Galvanized                                       |
| For side panel thickness | 16 mm                                                         |

Print date:08-Jul-2025

## **Installation drawings**