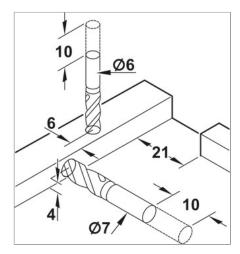

pull out         | Single extension                                              |
| Features                 | With self closing and soft closing mechanisms                 |
| Comfort functions        | Soft close Self close                                         |
| Load bearing capacity    | 25.0 kg                                                       |
| Adjustment facility      | Height adjustment up to + 2 mm on knurled screw without tools |
| Material                 | Steel                                                         |
| Colour/finish            | Zinc plated, Galvanized                                       |
| For side panel thickness | 16 mm                                                         |

Print date:08-Jul-2025

## **Installation drawings**