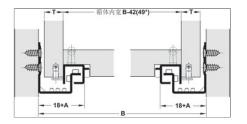

| Type of pull out         | Single extension                                              |
| Features                 | With self closing and soft closing mechanisms                 |
| Comfort functions        | Soft close Self close                                         |
| Load bearing capacity    | 25.0 kg                                                       |
| Adjustment facility      | Height adjustment up to + 2 mm on knurled screw without tools |
| Material                 | Steel                                                         |
| Colour/finish            | Zinc plated, Galvanized                                       |
| For side panel thickness | 16 mm                                                         |

Print date:08-Jul-2025

## **Installation drawings**