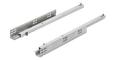

## Concealed runner, Häfele Matrix Runner UM A25, single extension, load bearing capacity up to 25 kg

Drawer length: 450 mm, with soft and self closing mechanism

Art. no. 433.03.025

| Article details          |                                                               |
|--------------------------|---------------------------------------------------------------|
| Model                    | 25                                                            |
| Model series             | Matrix Runner UM                                              |
| Type of pull out         | Single extension                                              |
| Features                 | With self closing and soft closing mechanisms                 |
| Comfort functions        | Soft close Self close                                         |
| Load bearing capacity    | 25.0 kg                                                       |
| Adjustment facility      | Height adjustment up to + 2 mm on knurled screw without tools |
| Material                 | Steel                                                         |
| Colour/finish            | Zinc plated, Galvanized                                       |
| For side panel thickness | 16 mm                                                         |