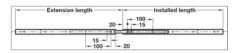

|
| Colour/finish              | Zinc plated, Galvanized                                                |
| Model                      | DZ2431                                                                 |
| Type of pull out           | Full extension                                                         |
| Removing the running track | without release lever                                                  |
| Material                   | Steel                                                                  |
| Width                      | 360.0 mm                                                               |
| Installation               | At drawer, side mounted (surface mounted installation not recommended) |

## Installation drawings