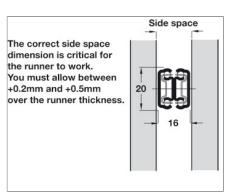

|
| Colour/finish              | Zinc plated, Galvanized                                                |
| Model                      | DZ2431                                                                 |
| Type of pull out           | Full extension                                                         |
| Removing the running track | without release lever                                                  |
| Material                   | Steel                                                                  |
| Width                      | 360.0 mm                                                               |
| Installation               | At drawer, side mounted (surface mounted installation not recommended) |

## Installation drawings