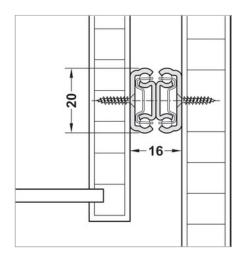

|
| Colour/finish              | Zinc plated, Galvanized                                                |
| Model                      | DZ2431                                                                 |
| Type of pull out           | Full extension                                                         |
| Removing the running track | without release lever                                                  |
| Material                   | Steel                                                                  |
| Width                      | 360.0 mm                                                               |
| Installation               | At drawer, side mounted (surface mounted installation not recommended) |

## Installation drawings