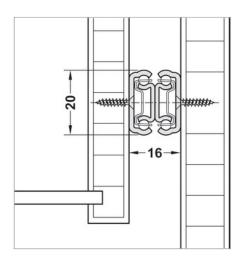

|
| Colour/finish              | Zinc plated, Galvanized                                                |
| Model                      | DZ2431                                                                 |
| Type of pull out           | Full extension                                                         |
| Removing the running track | without release lever                                                  |
| Material                   | Steel                                                                  |
| Width                      | 310.0 mm                                                               |
| Installation               | At drawer, side mounted (surface mounted installation not recommended) |

Print date:03-Jul-2025

## **Installation drawings**