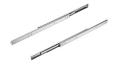

## Ball bearing runners, Full extension, Accuride DZ 2431, load bearing capacity up to 20 kg, steel, side mounting

installation length: 450 mm

Art. no. 432.30.945

| Article details            |                                                                        |
|----------------------------|------------------------------------------------------------------------|
| Version                    | Runner height 20 mm                                                    |
| Colour/finish              | Zinc plated, Galvanized                                                |
| Model                      | DZ2431                                                                 |
| Type of pull out           | Full extension                                                         |
| Removing the running track | without release lever                                                  |
| Material                   | Steel                                                                  |
| Width                      | 310.0 mm                                                               |
| Installation               | At drawer, side mounted (surface mounted installation not recommended) |