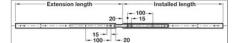

|
| Colour/finish              | Zinc plated, Galvanized                                                |
| Model                      | DZ2431                                                                 |
| Type of pull out           | Full extension                                                         |
| Removing the running track | without release lever                                                  |
| Material                   | Steel                                                                  |
| Width                      | 310.0 mm                                                               |
| Installation               | At drawer, side mounted (surface mounted installation not recommended) |

Print date:03-Jul-2025

## **Installation drawings**