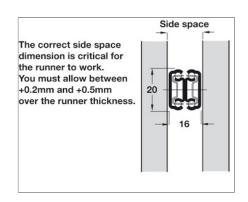

|
| Colour/finish              | Zinc plated, Galvanized                                                |
| Model                      | DZ2431                                                                 |
| Type of pull out           | Full extension                                                         |
| Removing the running track | without release lever                                                  |
| Material                   | Steel                                                                  |
| Width                      | 310.0 mm                                                               |
| Installation               | At drawer, side mounted (surface mounted installation not recommended) |

Print date:03-Jul-2025

## **Installation drawings**