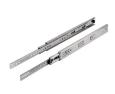

## Ball bearing runner, Häfele Matrix Runner BB S, overextension, load bearing capacity up to 30 kg, steel, side mounted

With hold-in device for holding in closed position, Material thickness: 1.0/1.0/1.2 mm, installation length: 550 mm, zinc plated, load bearing capacity 30 kg

Art. no. 420.50.657

| Article details            |                                                                                                     |
|----------------------------|-----------------------------------------------------------------------------------------------------|
| Nominal length             | 400,00 mm                                                                                           |
| Version                    | For easy installation, can be disengaged using release lever, with hold-in device in closed positon |
| Type of pull out           | Over extension                                                                                      |
| Area of application        | For material thickness 1.0/1.0/1.2 mm                                                               |
| Removing the running track | With release lever                                                                                  |
| Material                   | Steel                                                                                               |
| Dimensions                 | Max. drawer width = internal cabinet width - 27.6 mm                                                |
| Installation               | Side, for screw fixing                                                                              |