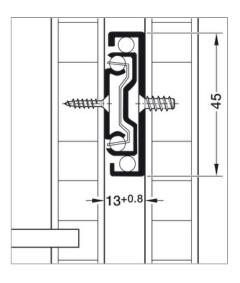

|
| Area of application        | For material thickness 1.0/1.0/1.2 mm                                                               |
| Removing the running track | With release lever                                                                                  |
| Material                   | Steel                                                                                               |
| Dimensions                 | Max. drawer width = internal cabinet width - 27.6 mm                                                |
| Installation               | Side, for screw fixing                                                                              |

Print date: 03.07.2025

## **Installation drawings**





Print date:03.07.2025