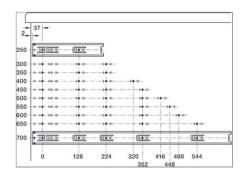

Art. no. 420.50.657

| Article details            |                                                                                                     |
|----------------------------|-----------------------------------------------------------------------------------------------------|
| Nominal length             | 400,00 mm                                                                                           |
| Version                    | For easy installation, can be disengaged using release lever, with hold-in device in closed positon |
| Type of pull out           | Over extension                                                                                      |
| Area of application        | For material thickness 1.0/1.0/1.2 mm                                                               |
| Removing the running track | With release lever                                                                                  |
| Material                   | Steel                                                                                               |
| Dimensions                 | Max. drawer width = internal cabinet width - 27.6 mm                                                |
| Installation               | Side, for screw fixing                                                                              |