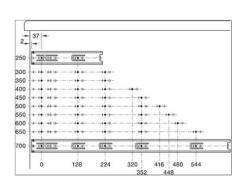

| Over extension                                                                                      |
| Area of application        | For material thickness 1.0/1.0/1.2 mm                                                               |
| Removing the running track | With release lever                                                                                  |
| Material                   | Steel                                                                                               |
| Dimensions                 | Max. drawer width = internal cabinet width $-27.6$ mm                                               |
| Installation               | Side, for screw fixing                                                                              |

## Installation drawings