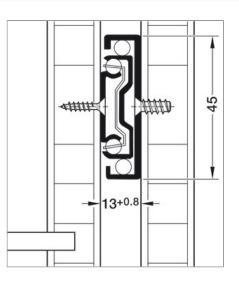

| Over extension                                                                                      |
| Area of application        | For material thickness 1.0/1.0/1.2 mm                                                               |
| Removing the running track | With release lever                                                                                  |
| Material                   | Steel                                                                                               |
| Dimensions                 | Max. drawer width = internal cabinet width $-27.6$ mm                                               |
| Installation               | Side, for screw fixing                                                                              |

## Installation drawings