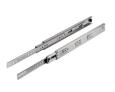

## Ball bearing runner, Häfele Matrix Runner BB S, overextension, load bearing capacity up to 30 kg, steel, side mounted

With hold-in device for holding in closed position, Material thickness: 1.0/1.0/1.2 mm, installation length: 500 mm, zinc plated, load bearing capacity 30 kg

Art. no. 420.50.652

| Nominal length             | 400,00 mm                                                                                           |
|----------------------------|-----------------------------------------------------------------------------------------------------|
| Version                    | For easy installation, can be disengaged using release lever, with hold-in device in closed positon |
| Type of pull out           | Over extension                                                                                      |
| Area of application        | For material thickness 1.0/1.0/1.2 mm                                                               |
| Removing the running track | With release lever                                                                                  |
| Material                   | Steel                                                                                               |
| Dimensions                 | Max. drawer width = internal cabinet width $-27.6$ mm                                               |
| Installation               | Side, for screw fixing                                                                              |