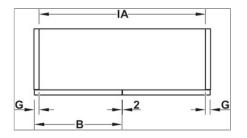

| Left and right as set                                               |
| Model series                        | F-Fold61                                                            |

Print date:12-Jul-2025

#### Order reference

The running tracks, the fixing material and the concealed hinges for lateral connection are not included in the set. Please order separately.

## Supplied with

- 1 running gear with 1 concealed hinge for left door
- 1 running gear with 1 concealed hinge for right door
- 8 adjustable concealed hinges
- 2 cover caps













#### Additional information attributes

From door leaf weight 25 kg, door leaf height 2400 mm or door leaf width 450 mm, the use of the guide rail below is recommended.

Print date:12-Jul-2025

# Installation drawings