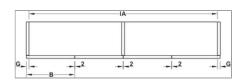

| Left and right as set                                               |
| Model series                        | F-Fold61                                                            |

Print date:12-Jul-2025

#### Order reference

The running tracks, the fixing material and the concealed hinges for lateral connection are not included in the set. Please order separately.

## Supplied with

- 1 running gear with 1 concealed hinge for left door
- 1 running gear with 1 concealed hinge for right door
- 8 adjustable concealed hinges
- 2 cover caps













#### Additional information attributes

From door leaf weight 25 kg, door leaf height 2400 mm or door leaf width 450 mm, the use of the guide rail below is recommended.

Print date:12-Jul-2025

# Installation drawings