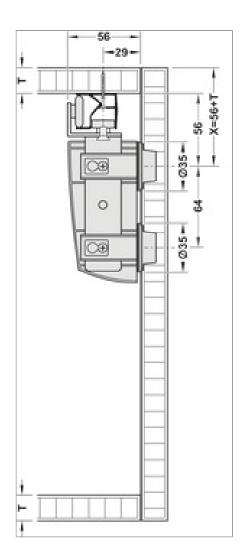

| Left and right as set                                               |
| Model series                        | F-Fold61                                                            |

Print date:12-Jul-2025

#### Order reference

The running tracks, the fixing material and the concealed hinges for lateral connection are not included in the set. Please order separately.

## Supplied with

- 1 running gear with 1 concealed hinge for left door
- 1 running gear with 1 concealed hinge for right door
- 8 adjustable concealed hinges
- 2 cover caps













#### Additional information attributes

From door leaf weight 25 kg, door leaf height 2400 mm or door leaf width 450 mm, the use of the guide rail below is recommended.

Print date:12-Jul-2025

# Installation drawings