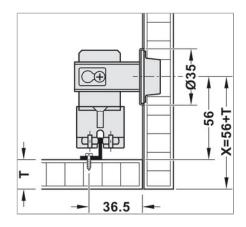

| Left and right as set                                               |
| Model series                        | F-Fold61                                                            |

Print date:12-Jul-2025

#### Order reference

The running tracks, the fixing material and the concealed hinges for lateral connection are not included in the set. Please order separately.

## Supplied with

- 1 running gear with 1 concealed hinge for left door
- 1 running gear with 1 concealed hinge for right door
- 8 adjustable concealed hinges
- 2 cover caps













#### Additional information attributes

From door leaf weight 25 kg, door leaf height 2400 mm or door leaf width 450 mm, the use of the guide rail below is recommended.

Print date:12-Jul-2025

# Installation drawings