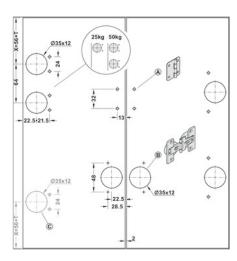

| Left and right as set                                               |
| Model series                        | F-Fold61                                                            |

Print date:12-Jul-2025

#### Order reference

The running tracks, the fixing material and the concealed hinges for lateral connection are not included in the set. Please order separately.

## Supplied with

- 1 running gear with 1 concealed hinge for left door
- 1 running gear with 1 concealed hinge for right door
- 8 adjustable concealed hinges
- 2 cover caps













#### Additional information attributes

From door leaf weight 25 kg, door leaf height 2400 mm or door leaf width 450 mm, the use of the guide rail below is recommended.

Print date:12-Jul-2025

# Installation drawings