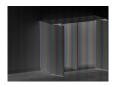

## View in Haefele online shop





# Sliding door fitting, Häfele Slido F-Fold61 25A, set

for wooden/aluminium folding sliding doors, for door weight up to 25 kg, Vorfront, with adjustable connecting hinge with cover cap, left and right as set, door weight 25 kg

Art. no. 409.36.048

| Article details                     |                                                                     |
|-------------------------------------|---------------------------------------------------------------------|
| Ideal for laterally connected doors |                                                                     |
| Set                                 | Set without tracks                                                  |
| Colour/finish                       |