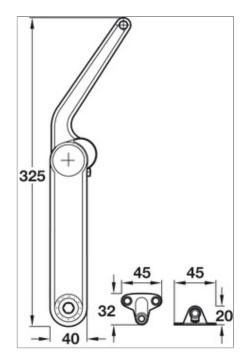

| Version             | Complete set                                                                                                                         |
|---------------------|--------------------------------------------------------------------------------------------------------------------------------------|
| For cabinet height  | 300–1,000 mm                                                                                                                         |
| For lid weight      | 27.3 kg, note sample measurements table                                                                                              |
| Adjustment facility | height adjustment ±2 mm, side adjustment +3/-1 mm, tilting angle ±1.5 mm and adjustment facility for holding power with SW10 hex key |
| Installation        | Without tools (clip system)                                                                                                          |