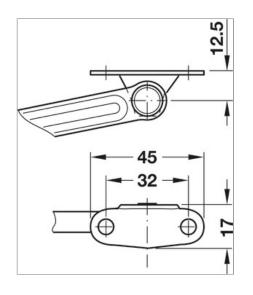

t height  | 300–1,000 mm                                                                                                                         |
| For lid weight      | 27.3 kg, note sample measurements table                                                                                              |
| Adjustment facility | height adjustment ±2 mm, side adjustment +3/-1 mm, tilting angle ±1.5 mm and adjustment facility for holding power with SW10 hex key |
| Installation        | Without tools (clip system)                                                                                                          |

## Supplied with

- 1 lid stay
- 1 mounting bracket for cabinet
- 1 screw-on bracket for flap (for Euro screws)

Print date: 30-Jun-2025

# **Installation drawings**

















Print date:30-Jun-2025