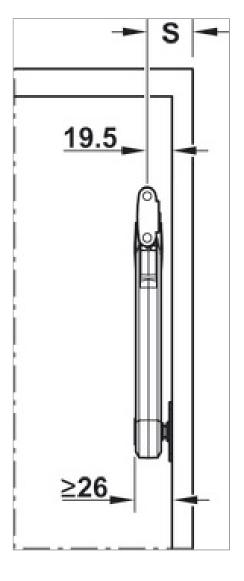

net height  | 300–1,000 mm                                                                                                                         |
| For lid weight      | 27.3 kg, note sample measurements table                                                                                              |
| Adjustment facility | height adjustment ±2 mm, side adjustment +3/-1 mm, tilting angle ±1.5 mm and adjustment facility for holding power with SW10 hex key |
| Installation        | Without tools (clip system)                                                                                                          |

## Supplied with

- 1 lid stay
- 1 mounting bracket for cabinet
- 1 screw-on bracket for flap (for Euro screws)

Print date: 30-Jun-2025

# **Installation drawings**

















Print date:30-Jun-2025