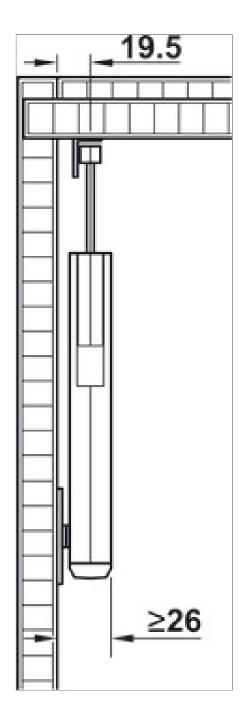

ight  | 300–1,000 mm                                                                                                                         |
| For lid weight      | 27.3 kg, note sample measurements table                                                                                              |
| Adjustment facility | height adjustment ±2 mm, side adjustment +3/-1 mm, tilting angle ±1.5 mm and adjustment facility for holding power with SW10 hex key |
| Installation        | Without tools (clip system)                                                                                                          |

## Supplied with

- 1 lid stay
- 1 mounting bracket for cabinet
- 1 screw-on bracket for flap (for Euro screws)

Print date: 30-Jun-2025

# **Installation drawings**

















Print date:30-Jun-2025