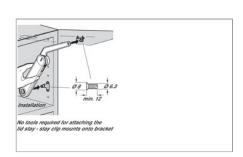

| Version             | Complete set                                                                                                                         |
|---------------------|--------------------------------------------------------------------------------------------------------------------------------------|
| For cabinet height  | 300–1,000 mm                                                                                                                         |
| For lid weight      | 27.3 kg, note sample measurements table                                                                                              |
| Adjustment facility | height adjustment ±2 mm, side adjustment +3/-1 mm, tilting angle ±1.5 mm and adjustment facility for holding power with SW10 hex key |
| Installation        | Without tools (clip system)                                                                                                          |

## Supplied with

- 1 lid stay
- 1 mounting bracket for cabinet
- 1 screw-on bracket for flap (for Euro screws)

Print date: 30-Jun-2025