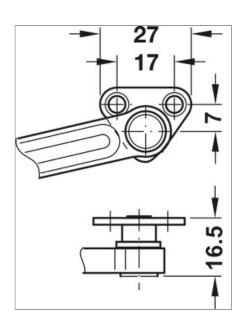

height  | 300–1,000 mm                                                                                                                         |
| For lid weight      | 27.3 kg, note sample measurements table                                                                                              |
| Adjustment facility | height adjustment ±2 mm, side adjustment +3/-1 mm, tilting angle ±1.5 mm and adjustment facility for holding power with SW10 hex key |
| Installation        | Without tools (clip system)                                                                                                          |

## Supplied with

- 1 lid stay
- 1 mounting bracket for cabinet
- 1 screw-on bracket for flap (for Euro screws)

Print date: 30-Jun-2025

# **Installation drawings**

















Print date:30-Jun-2025