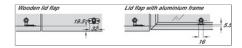

## Stay flap fitting, Maxi complete set

For wooden or glass flaps or flaps with aluminium frame, Edge distance: 37 mm, model: D, nickel plated Art. no. 373.69.312