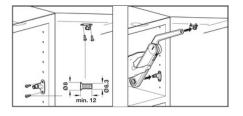

|
| For lid weight      | 27.3 kg, note sample measurements table                                                                                              |
| Adjustment facility | height adjustment ±2 mm, side adjustment +3/-1 mm, tilting angle ±1.5 mm and adjustment facility for holding power with SW10 hex key |
| Installation        | Without tools (clip system)                                                                                                          |

## Supplied with

- 1 lid stay
- 1 mounting bracket for cabinet
- 1 screw-on bracket for flap (for Euro screws)

Print date: 30-Jun-2025

# **Installation drawings**

















Print date:30-Jun-2025