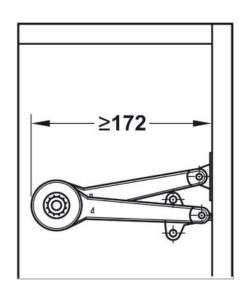

## **Article details**

Adjusting the arms (overshear) turns the lid stay into a flap stay Little space requirement on cabinet Wear-resistant friction coupling with large adjusting range

| Area of application | For flaps made from wood or with aluminium frame            |
|---------------------|-------------------------------------------------------------|
| Version             | individual fitting                                          |
| Lid material        | Wood, Aluminium frame                                       |
| For cabinet height  | 250–700 mm                                                  |
| For lid weight      | 12 kg, note sample measurements table                       |
| Mounting            | right and left hand use                                     |
| Adjustment facility | Holding power                                               |
| Installation        | without tools (clip system) on pre-mounted screw-on bracket |