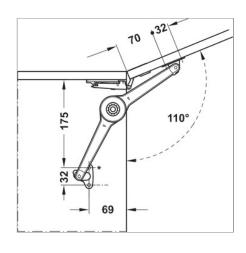

## **Article details**

Adjusting the arms (overshear) turns the lid stay into a flap stay Little space requirement on cabinet Wear-resistant friction coupling with large adjusting range

| Area of application | For flaps made from wood or with aluminium frame            |
|---------------------|-------------------------------------------------------------|
| Version             | individual fitting                                          |
| Lid material        | Wood, Aluminium frame                                       |
| For cabinet height  | 250–700 mm                                                  |
| For lid weight      | 12 kg, note sample measurements table                       |
| Mounting            | right and left hand use                                     |
| Adjustment facility | Holding power                                               |
| Installation        | without tools (clip system) on pre-mounted screw-on bracket |