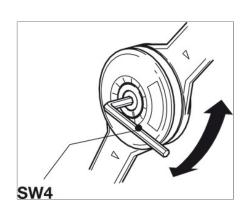

## **Article details**

Adjusting the arms (overshear) turns the lid stay into a flap stay Little space requirement on cabinet Wear-resistant friction coupling with large adjusting range

| Area of application | For flaps made from wood or with aluminium frame            |
|---------------------|-------------------------------------------------------------|
| Version             | individual fitting                                          |
| Lid material        | Wood, Aluminium frame                                       |
| For cabinet height  | 250–700 mm                                                  |
| For lid weight      | 12 kg, note sample measurements table                       |
| Mounting            | right and left hand use                                     |
| Adjustment facility | Holding power                                               |
| Installation        | without tools (clip system) on pre-mounted screw-on bracket |

## **Additional information attributes**

Overlaying the arms turns the lid stay into a flap stay Little space requirement inside the cabinet Wear-resistant friction coupling with large adjusting range

Print date:06-Jul-2025