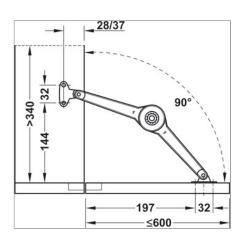

## **Article details**

Adjusting the arms (overshear) turns the lid stay into a flap stay Little space requirement on cabinet Wear-resistant friction coupling with large adjusting range

| Area of application | For flaps made from wood or with aluminium frame            |
|---------------------|-------------------------------------------------------------|
| Version             | individual fitting                                          |
| Lid material        | Wood, Aluminium frame                                       |
| For cabinet height  | 250–700 mm                                                  |
| For lid weight      | 12 kg, note sample measurements table                       |
| Mounting            | right and left hand use                                     |
| Adjustment facility | Holding power                                               |
| Installation        | without tools (clip system) on pre-mounted screw-on bracket |