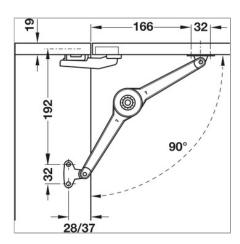

## **Article details**

Adjusting the arms (overshear) turns the lid stay into a flap stay Little space requirement on cabinet Wear-resistant friction coupling with large adjusting range

| Area of application | For flaps made from wood or with aluminium frame            |
|---------------------|-------------------------------------------------------------|
| Version             | individual fitting                                          |
| Lid material        | Wood, Aluminium frame                                       |
| For cabinet height  | 250–700 mm                                                  |
| For lid weight      | 12 kg, note sample measurements table                       |
| Mounting            | right and left hand use                                     |
| Adjustment facility | Holding power                                               |
| Installation        | without tools (clip system) on pre-mounted screw-on bracket |