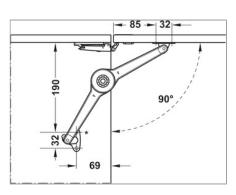

## **Article details**

Adjusting the arms (overshear) turns the lid stay into a flap stay Little space requirement on cabinet Wear-resistant friction coupling with large adjusting range

| Area of application | For flaps made from wood or with aluminium frame            |
|---------------------|-------------------------------------------------------------|
| Version             | individual fitting                                          |
| Lid material        | Wood, Aluminium frame                                       |
| For cabinet height  | 250–700 mm                                                  |
| For lid weight      | 12 kg, note sample measurements table                       |
| Mounting            | right and left hand use                                     |
| Adjustment facility | Holding power                                               |
| Installation        | without tools (clip system) on pre-mounted screw-on bracket |