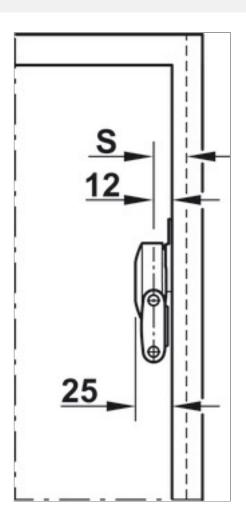

## **Article details**

Adjusting the arms (overshear) turns the lid stay into a flap stay Little space requirement on cabinet Wear-resistant friction coupling with large adjusting range

| Area of application | For flaps made from wood or with aluminium frame            |
|---------------------|-------------------------------------------------------------|
| Version             | individual fitting                                          |
| Lid material        | Wood, Aluminium frame                                       |
| For cabinet height  | 250–700 mm                                                  |
| For lid weight      | 12 kg, note sample measurements table                       |
| Mounting            | right and left hand use                                     |
| Adjustment facility | Holding power                                               |
| Installation        | without tools (clip system) on pre-mounted screw-on bracket |