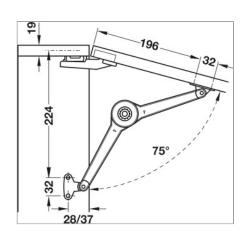

## **Article details**

Adjusting the arms (overshear) turns the lid stay into a flap stay Little space requirement on cabinet Wear-resistant friction coupling with large adjusting range

| Area of application | For flaps made from wood or with aluminium frame            |
|---------------------|-------------------------------------------------------------|
| Version             | individual fitting                                          |
| Lid material        | Wood, Aluminium frame                                       |
| For cabinet height  | 250–700 mm                                                  |
| For lid weight      | 12 kg, note sample measurements table                       |
| Mounting            | right and left hand use                                     |
| Adjustment facility | Holding power                                               |
| Installation        | without tools (clip system) on pre-mounted screw-on bracket |