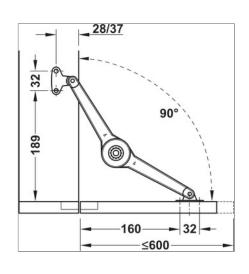

## **Article details**

Adjusting the arms (overshear) turns the lid stay into a flap stay Little space requirement on cabinet Wear-resistant friction coupling with large adjusting range

| Area of application | For flaps made from wood or with aluminium frame            |
|---------------------|-------------------------------------------------------------|
| Version             | individual fitting                                          |
| Lid material        | Wood, Aluminium frame                                       |
| For cabinet height  | 250–700 mm                                                  |
| For lid weight      | 12 kg, note sample measurements table                       |
| Mounting            | right and left hand use                                     |
| Adjustment facility | Holding power                                               |
| Installation        | without tools (clip system) on pre-mounted screw-on bracket |