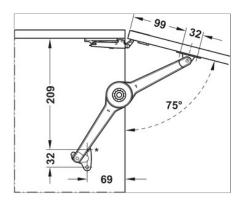

## **Article details**

Adjusting the arms (overshear) turns the lid stay into a flap stay Little space requirement on cabinet Wear-resistant friction coupling with large adjusting range

| Area of application | For flaps made from wood or with aluminium frame            |
|---------------------|-------------------------------------------------------------|
| Version             | individual fitting                                          |
| Lid material        | Wood, Aluminium frame                                       |
| For cabinet height  | 250–700 mm                                                  |
| For lid weight      | 12 kg, note sample measurements table                       |
| Mounting            | right and left hand use                                     |
| Adjustment facility | Holding power                                               |
| Installation        | without tools (clip system) on pre-mounted screw-on bracket |