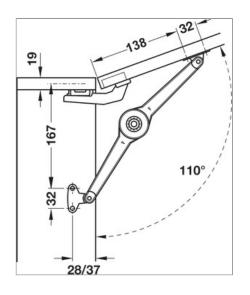

## **Article details**

Adjusting the arms (overshear) turns the lid stay into a flap stay Little space requirement on cabinet Wear-resistant friction coupling with large adjusting range

| Area of application | For flaps made from wood or with aluminium frame            |
|---------------------|-------------------------------------------------------------|
| Version             | individual fitting                                          |
| Lid material        | Wood, Aluminium frame                                       |
| For cabinet height  | 250–700 mm                                                  |
| For lid weight      | 12 kg, note sample measurements table                       |
| Mounting            | right and left hand use                                     |
| Adjustment facility | Holding power                                               |
| Installation        | without tools (clip system) on pre-mounted screw-on bracket |