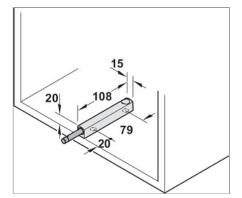

mm or sliding into screw-on housing            |
| Colour/finish       | Anthracite coloured                                                              |
| Width               | 108.00 mm                                                                        |
| Height              | 20.00 mm                                                                         |
| Area of application | for Free push catch for screw fixing Ø 10 x 90 mm                                |
| Product Material    | Plastic                                                                          |
| Installation note   | recommended screw type: Head Ø: 7–9 mm, Thread Ø: 3.5–4.5 mm, Screw length 15 mm |

## Order reference

Please order push catch separately.

Print date:06-Jul-2025

## Installation drawings