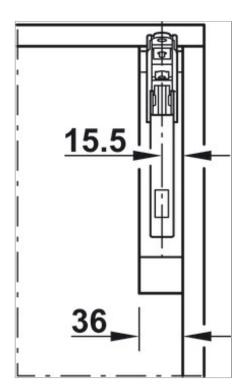

#### **Article details**

Extremely little space requirement
No additional hinge connection required
With integrated soft closing mechanism
Flap locks in any position

| Area of application | for stay flap front panels with or without handle (Push-to-<br>Open), for bigger, one-piece flaps made from wood, glass or<br>with aluminium frame |
|---------------------|----------------------------------------------------------------------------------------------------------------------------------------------------|
| Material            | Fitting: Steel                                                                                                                                     |
| Colour/finish       | Fitting: Nickel plated                                                                                                                             |
| Lid material        | Wood, Glass, Aluminium frame                                                                                                                       |
| For cabinet height  | 400–650 mm                                                                                                                                         |
| For lid weight      | 27.3 kg, note sample measurements table and flap height                                                                                            |
| Adjustment facility | Height/side/tilting angle of front panel ±1.5 mm<br>Holding power                                                                                  |
| Installation        | Fitting for screw fixing with pre-mounted Euro screws, front panel fitted to pre-mounted screw-on brackets without tools (clip system)             |

# **Installation drawings**