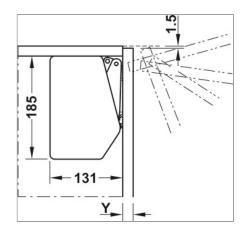

|
| Installation        | Fitting for screw fixing with pre-mounted Euro screws, front panel fitted to pre-mounted screw-on brackets without tools (clip system)             |

#### Order reference

The choice of stay flap fitting and push catch for handle-free front panels depends on the cabinet height and the flap weight. For model selection see sample measurements tables. Please order adapter for flaps with 20 mm aluminium frame separately. Please order glass gluing adapter for all-glass front panels separately.

Print date:06-Jul-2025

## Supplied with

1 stay flap fitting set (1 piece each left/right, 2 front fixing brackets for wooden flaps or flaps with wide aluminium frame from frame width 45 mm, installation instructions and paper drilling template)

# **Installation drawings**