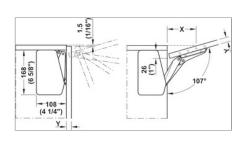

|
| Installation        | Fitting for screw fixing with pre-mounted Euro screws, front panel fitted to pre-mounted screw-on brackets without tools (clip system)             |

#### Order reference

The choice of stay flap fitting and push catch for handle-free front panels depends on the cabinet height and the flap weight. For model selection see sample measurements tables. Please order adapter for flaps with 20 mm aluminium frame separately. Please order glass gluing adapter for all-glass front panels separately.

Print date:06-Jul-2025

## Supplied with

1 stay flap fitting set (1 piece each left/right, 2 front fixing brackets for wooden flaps or flaps with wide aluminium frame from frame width 45 mm, installation instructions and paper drilling template)

# **Installation drawings**