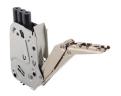

### Stay flap fitting, Häfele Free flap 3.15

For larger, one-piece flaps made from wood or glass or with aluminium frame, model G

Art. no. 372.91.413

#### **Article details**

Extremely little space requirement
No additional hinge connection required
With integrated soft closing mechanism
Flap locks in any position

| Area of application | for stay flap front panels with or without handle (Push-to-<br>Open), for bigger, one-piece flaps made from wood, glass or<br>with aluminium frame |
|---------------------|----------------------------------------------------------------------------------------------------------------------------------------------------|
| Material            | Fitting: Steel                                                                                                                                     |
| Colour/finish       | Fitting: Nickel plated                                                                                                                             |
| Lid material        | Wood, Glass, Aluminium frame                                                                                                                       |
| For cabinet height  | 400–650 mm                                                                                                                                         |
| For lid weight      | 27.3 kg, note sample measurements table and flap height                                                                                            |
| Adjustment facility | Height/side/tilting angle of front panel ±1.5 mm<br>Holding power                                                                                  |
| Installation        | Fitting for screw fixing with pre-mounted Euro screws, front panel fitted to pre-mounted screw-on brackets without tools (clip system)             |