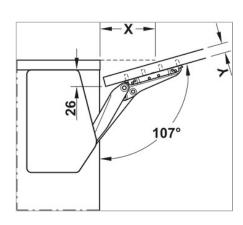

| Installation        | Fitting for screw fixing with pre-mounted Euro screws, front panel fitted to pre-mounted screw-on brackets without tools (clip system)             |

#### Order reference

The choice of stay flap fitting and push catch for handle-free front panels depends on the cabinet height and the flap weight. For model selection see sample measurements tables. Please order adapter for flaps with 20 mm aluminium frame separately. Please order glass gluing adapter for all-glass front panels separately.

Print date:06-Jul-2025

## Supplied with

1 stay flap fitting set (1 piece each left/right, 2 front fixing brackets for wooden flaps or flaps with wide aluminium frame from frame width 45 mm, installation instructions and paper drilling template)

# **Installation drawings**