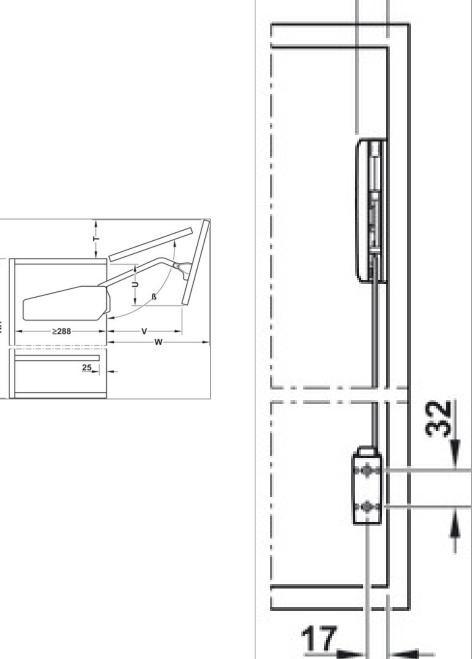

## Double flap lift-up fitting, Free fold for flaps made from wood or with aluminium frame

For 2-piece flaps with division 1:1 made from wood or with aluminium frame, Cabinet height: 710–790 mm, flap weight: 8.7–17.2 kg, model G5fo

Art. no. 372.37.654

| Article details     |                                                                                                                                              |
|---------------------|----------------------------------------------------------------------------------------------------------------------------------------------|
| Area of application | For 2-piece flaps with division 1:1 made from wood or with aluminium frame                                                                   |
| Material            | Plastic                                                                                                                                      |
| Colour/finish       | Fitting: Nickel plated                                                                                                                       |
| Lid material        | Wood, Aluminium frame                                                                                                                        |
| Flap type           | two-piece with division 1:1                                                                                                                  |
| Adjustment facility | Height/side/depth of top front panel (via concealed hinge) and bottom front panel (via centre hinge) Holding power/centre pull (via fitting) |