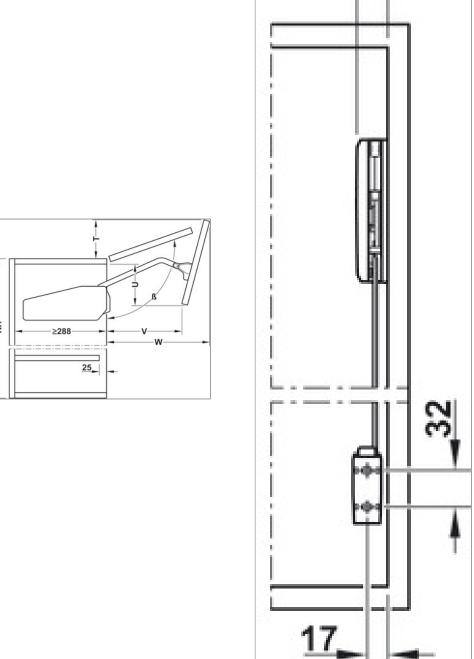

## Double flap lift-up fitting, Free fold for flaps made from wood or with aluminium frame

For 2-piece flaps with division 1:1 made from wood or with aluminium frame, Cabinet height: 650–730 mm, flap weight: 5.8–11.6 kg, model F4fo

Art. no. 372.37.643

| Article details     |                                                                                                                                              |
|---------------------|----------------------------------------------------------------------------------------------------------------------------------------------|
| Area of application | For 2-piece flaps with division 1:1 made from wood or with aluminium frame                                                                   |
| Material            | Plastic                                                                                                                                      |
| Colour/finish       | Fitting: Nickel plated                                                                                                                       |
| Lid material        | Wood, Aluminium frame                                                                                                                        |
| Flap type           | two-piece with division 1:1                                                                                                                  |
| Adjustment facility | Height/side/depth of top front panel (via concealed hinge) and bottom front panel (via centre hinge) Holding power/centre pull (via fitting) |