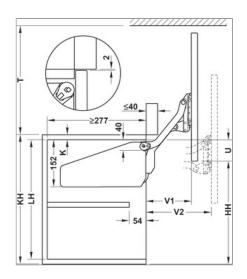

ps made from wood, glass or with aluminium frame                         |
|---------------------|-------------------------------------------------------------------------------------------|
| Material            | Fitting: Plastic, steel                                                                   |
| Colour/finish       | Fitting: Nickel plated                                                                    |
| Lid material        | Wood, Glass, Aluminium frame                                                              |
| Flap type           | one-piece                                                                                 |
| Adjustment facility | Height adjustment ±1.5 mm<br>Side adjustment ±1.5 mm<br>Tilt angle ±1.5°<br>Holding power |

## Installation drawings