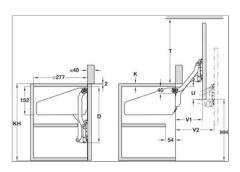

laps made from wood, glass or with aluminium frame                         |
|---------------------|-------------------------------------------------------------------------------------------|
| Material            | Fitting: Plastic, steel                                                                   |
| Colour/finish       | Fitting: Nickel plated                                                                    |
| Lid material        | Wood, Glass, Aluminium frame                                                              |
| Flap type           | one-piece                                                                                 |
| Adjustment facility | Height adjustment ±1.5 mm<br>Side adjustment ±1.5 mm<br>Tilt angle ±1.5°<br>Holding power |

## Installation drawings