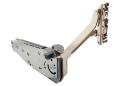

## Lift up front fitting, Free up

For one-piece flaps made of wood, glass or with aluminium frame, Cabinet height: 430-600 mm, flap weight: 7.4-14.6 kg

Art. no. 372.33.633

## Article details

 Ideal for cabinets with front panels above Modern design thanks to clear lines
Minimum opening resistance, multi-position stop function and soft opening and soft closing mechanism for a unique Efficient and time-saving processing thanks to pins, pre-mounted Euro screws, quick fixing system for front panel adjustment