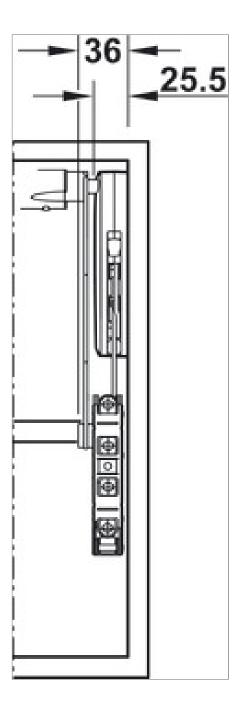

made from wood, glass or with aluminium frame                         |
|---------------------|-------------------------------------------------------------------------------------------|
| Material            | Fitting: Plastic, steel                                                                   |
| Colour/finish       | Fitting: Nickel plated                                                                    |
| Lid material        | Wood, Glass, Aluminium frame                                                              |
| Flap type           | one-piece                                                                                 |
| Adjustment facility | Height adjustment ±1.5 mm<br>Side adjustment ±1.5 mm<br>Tilt angle ±1.5°<br>Holding power |

## Installation drawings