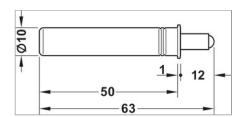

|
|---------------------|---------------------------------------------------------------|
| Colour/finish       | White, grey                                                   |
| Area of application | For controlled closing doors                                  |
| Material            | Plastic                                                       |
| For drill hole Ø    | 10,00 mm                                                      |
| Installation note   | Use Smove in the middle of the cabinet top or the base panel. |

## Additional information attributes

For doors with a height of more than 1,600 mm or aluminium and wooden frame doors, it may be required to use 2 Smove soft closing mechanism for doors. Trial mounting is recommended.

## **Installation drawings**





Print date: 08.07.2025