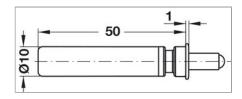

|
|---------------------|---------------------------------------------------------------|
| Colour/finish       | White, grey                                                   |
| Area of application | For controlled closing doors                                  |
| Material            | Plastic                                                       |
| For drill hole Ø    | 10,00 mm                                                      |
| Installation note   | Use Smove in the middle of the cabinet top or the base panel. |

## Additional information attributes

For doors with a height of more than 1,600 mm or aluminium and wooden frame doors, it may be required to use 2 Smove soft closing mechanism for doors. Trial mounting is recommended.

## **Installation drawings**





Print date: 08.07.2025