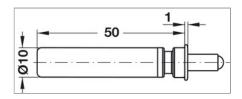

## Soft closing mechanism for doors, Smove, for installation in side panels opposite the hinge side

For mounting in drilled hole or for use with adapter plate, orange, grey, plastic

Art. no. 356.33.509

| Article details     |                                                                                                                                                                                              |
|---------------------|----------------------------------------------------------------------------------------------------------------------------------------------------------------------------------------------|
| Colour/finish       | Orange, grey                                                                                                                                                                                 |
| Area of application | For controlled closing doors                                                                                                                                                                 |
| Material            | Plastic                                                                                                                                                                                      |
| For drill hole Ø    | 10,00 mm                                                                                                                                                                                     |
| Installation note   | Insert Smove into the furniture side panel opposite the hinge side.  Performance is optimised by positioning in the middle of the furniture side.  Recommended for 450 to 600 mm wide doors. |

## **Installation drawings**

Print date: 08.07.2025