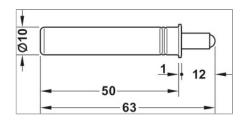

## Soft closing mechanism for doors, Smove, for installation in side panels opposite the hinge side

For mounting in drilled hole or for use with adapter plate, orange, grey, plastic

Art. no. 356.33.509

| Article details     |                                                                                                                                                                                              |
|---------------------|----------------------------------------------------------------------------------------------------------------------------------------------------------------------------------------------|
| Colour/finish       | Orange, grey                                                                                                                                                                                 |
| Area of application | For controlled closing doors                                                                                                                                                                 |
| Material            | Plastic                                                                                                                                                                                      |
| For drill hole Ø    | 10,00 mm                                                                                                                                                                                     |
| Installation note   | Insert Smove into the furniture side panel opposite the hinge side.  Performance is optimised by positioning in the middle of the furniture side.  Recommended for 450 to 600 mm wide doors. |

## **Installation drawings**

Print date: 08.07.2025