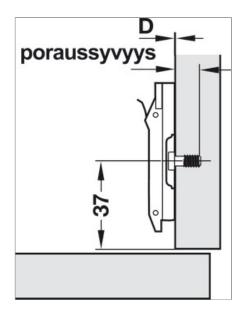

## Cruciform mounting plate, For Tiomos, with pre-mounted Euro screws

quick fixing system, fixing with chipboard screws, depth adjustable via eccentric, Distance D: 3 mm Art. no. 329.71.513

| Article details            |                                                                                          |
|----------------------------|------------------------------------------------------------------------------------------|
| ■ Spring lever             |                                                                                          |
| Area of application        | For Häfele Metalla 510 concealed hinges                                                  |
| Product Material           | Zinc alloy                                                                               |
| Colour/finish              | nickel plated                                                                            |
| For drill hole Ø           | 5,00 mm                                                                                  |
| For side panel thickness   | 19 mm                                                                                    |
| For centre panel thickness | 16 mm                                                                                    |
| Screw distance             | 32,00 mm                                                                                 |
| Edge distance              | 37,00 mm                                                                                 |
| Adjustment facility        | Height adjustment Via eccentric ±2 mm, Depth adjustment Via eccentric -0.5 mm to +2.8 mm |
| Fixing method              | Quick fixing system SM                                                                   |
| Mounting plate version     | For screw fixing with pre-mounted Euro screws                                            |
| Manufacturer               | Häfele                                                                                   |
| Model series               | Metalla 510 SM                                                                           |
| Suitable for               | Häfele Metalla 510 concealed hinges                                                      |

## **Installation drawings**