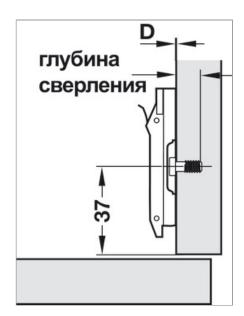

## Cruciform mounting plate, For Tiomos, with pre-mounted Euro screws

quick fixing system, fixing with chipboard screws, depth adjustable via eccentric, Distance D: 3 mm Art. no. 329.71.513

| Article details            |                                                                                          |
|----------------------------|------------------------------------------------------------------------------------------|
| ■ Spring lever             |                                                                                          |
| Area of application        | For Häfele Metalla 510 concealed hinges                                                  |
| Product Material           | Zinc alloy                                                                               |
| Colour/finish              | nickel plated                                                                            |
| For drill hole Ø           | 5,00 mm                                                                                  |
| For side panel thickness   | 19 mm                                                                                    |
| For centre panel thickness | 16 mm                                                                                    |
| Screw distance             | 32,00 mm                                                                                 |
| Edge distance              | 37,00 mm                                                                                 |
| Adjustment facility        | Height adjustment Via eccentric ±2 mm, Depth adjustment Via eccentric -0.5 mm to +2.8 mm |
| Fixing method              | Quick fixing system SM                                                                   |
| Mounting plate version     | For screw fixing with pre-mounted Euro screws                                            |
| Manufacturer               | Häfele                                                                                   |
| Model series               | Metalla 510 SM                                                                           |
| Suitable for               | Häfele Metalla 510 concealed hinges                                                      |

## **Installation drawings**