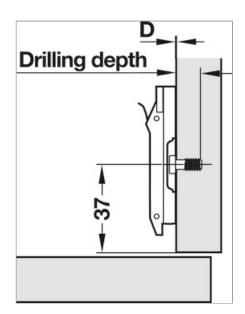

## Cruciform mounting plate, For Tiomos, with pre-mounted Euro screws

quick fixing system, fixing with chipboard screws, depth adjustable via eccentric, Distance D: 3 mm Art. no. 329.71.513

| Article details            |                                                                                          |
|----------------------------|------------------------------------------------------------------------------------------|
| ■ Spring lever             |                                                                                          |
| Area of application        | For Häfele Metalla 510 concealed hinges                                                  |
| Product Material           | Zinc alloy                                                                               |
| Colour/finish              | nickel plated                                                                            |
| For drill hole Ø           | 5,00 mm                                                                                  |
| For side panel thickness   | 19 mm                                                                                    |
| For centre panel thickness | 16 mm                                                                                    |
| Screw distance             | 32,00 mm                                                                                 |
| Edge distance              | 37,00 mm                                                                                 |
| Adjustment facility        | Height adjustment Via eccentric ±2 mm, Depth adjustment Via eccentric -0.5 mm to +2.8 mm |
| Fixing method              | Quick fixing system SM                                                                   |
| Mounting plate version     | For screw fixing with pre-mounted Euro screws                                            |
| Manufacturer               | Häfele                                                                                   |
| Model series               | Metalla 510 SM                                                                           |
| Suitable for               | Häfele Metalla 510 concealed hinges                                                      |

## **Installation drawings**