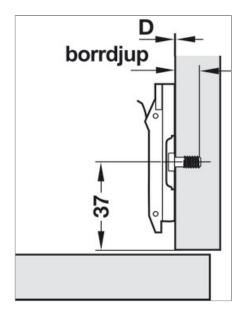

## Cruciform mounting plate, For Tiomos, with pre-mounted Euro screws

quick fixing system, fixing with chipboard screws, depth adjustable via eccentric, Distance D: 3 mm Art. no. 329.71.513

| Article details            |                                                                                          |
|----------------------------|------------------------------------------------------------------------------------------|
| ■ Spring lever             |                                                                                          |
| Area of application        | For Häfele Metalla 510 concealed hinges                                                  |
| Product Material           | Zinc alloy                                                                               |
| Colour/finish              | nickel plated                                                                            |
| For drill hole Ø           | 5,00 mm                                                                                  |
| For side panel thickness   | 19 mm                                                                                    |
| For centre panel thickness | 16 mm                                                                                    |
| Screw distance             | 32,00 mm                                                                                 |
| Edge distance              | 37,00 mm                                                                                 |
| Adjustment facility        | Height adjustment Via eccentric ±2 mm, Depth adjustment Via eccentric -0.5 mm to +2.8 mm |
| Fixing method              | Quick fixing system SM                                                                   |
| Mounting plate version     | For screw fixing with pre-mounted Euro screws                                            |
| Manufacturer               | Häfele                                                                                   |
| Model series               | Metalla 510 SM                                                                           |
| Suitable for               | Häfele Metalla 510 concealed hinges                                                      |

## **Installation drawings**