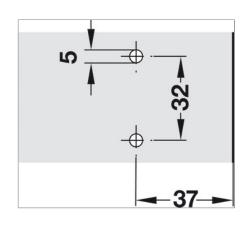

## Cruciform mounting plate, For Tiomos, with pre-mounted Euro screws

quick fixing system, fixing with chipboard screws, depth adjustable via eccentric, Distance D: 3 mm Art. no. 329.71.513

| Article details            |                                                                                          |
|----------------------------|------------------------------------------------------------------------------------------|
| ■ Spring lever             |                                                                                          |
| Area of application        | For Häfele Metalla 510 concealed hinges                                                  |
| Product Material           | Zinc alloy                                                                               |
| Colour/finish              | nickel plated                                                                            |
| For drill hole Ø           | 5,00 mm                                                                                  |
| For side panel thickness   | 19 mm                                                                                    |
| For centre panel thickness | 16 mm                                                                                    |
| Screw distance             | 32,00 mm                                                                                 |
| Edge distance              | 37,00 mm                                                                                 |
| Adjustment facility        | Height adjustment Via eccentric ±2 mm, Depth adjustment Via eccentric -0.5 mm to +2.8 mm |
| Fixing method              | Quick fixing system SM                                                                   |
| Mounting plate version     | For screw fixing with pre-mounted Euro screws                                            |
| Manufacturer               | Häfele                                                                                   |
| Model series               | Metalla 510 SM                                                                           |
| Suitable for               | Häfele Metalla 510 concealed hinges                                                      |

## **Installation drawings**