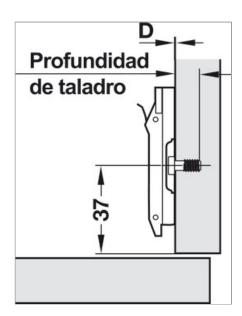

## Cruciform mounting plate, For Tiomos, with pre-mounted Euro screws

quick fixing system, fixing with chipboard screws, depth adjustable via eccentric, Distance D: 3 mm Art. no. 329.71.513

| Article details            |                                                                                          |
|----------------------------|------------------------------------------------------------------------------------------|
| ■ Spring lever             |                                                                                          |
| Area of application        | For Häfele Metalla 510 concealed hinges                                                  |
| Product Material           | Zinc alloy                                                                               |
| Colour/finish              | nickel plated                                                                            |
| For drill hole Ø           | 5,00 mm                                                                                  |
| For side panel thickness   | 19 mm                                                                                    |
| For centre panel thickness | 16 mm                                                                                    |
| Screw distance             | 32,00 mm                                                                                 |
| Edge distance              | 37,00 mm                                                                                 |
| Adjustment facility        | Height adjustment Via eccentric ±2 mm, Depth adjustment Via eccentric -0.5 mm to +2.8 mm |
| Fixing method              | Quick fixing system SM                                                                   |
| Mounting plate version     | For screw fixing with pre-mounted Euro screws                                            |
| Manufacturer               | Häfele                                                                                   |
| Model series               | Metalla 510 SM                                                                           |
| Suitable for               | Häfele Metalla 510 concealed hinges                                                      |

## **Installation drawings**