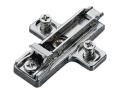

## Cruciform mounting plate, For Tiomos, with pre-mounted Euro screws

quick fixing system, fixing with chipboard screws, depth adjustable via eccentric, Distance D: 3 mm Art. no. 329.71.513

| Article details            |                                                                                          |
|----------------------------|------------------------------------------------------------------------------------------|
| ■ Spring lever             |                                                                                          |
| Area of application        | For Häfele Metalla 510 concealed hinges                                                  |
| Product Material           | Zinc alloy                                                                               |
| Colour/finish              | nickel plated                                                                            |
| For drill hole Ø           | 5,00 mm                                                                                  |
| For side panel thickness   | 19 mm                                                                                    |
| For centre panel thickness | 16 mm                                                                                    |
| Screw distance             | 32,00 mm                                                                                 |
| Edge distance              | 37,00 mm                                                                                 |
| Adjustment facility        | Height adjustment Via eccentric ±2 mm, Depth adjustment Via eccentric -0.5 mm to +2.8 mm |
| Fixing method              | Quick fixing system SM                                                                   |
| Mounting plate version     | For screw fixing with pre-mounted Euro screws                                            |
| Manufacturer               | Häfele                                                                                   |
| Model series               | Metalla 510 SM                                                                           |
| Suitable for               | Häfele Metalla 510 concealed hinges                                                      |