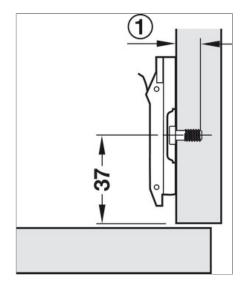

## Cruciform mounting plate, For Tiomos, with pre-mounted Euro screws

quick fixing system, fixing with chipboard screws, depth adjustable via eccentric, Distance D: 3 mm Art. no. 329.71.513

| Article details            |                                                                                          |
|----------------------------|------------------------------------------------------------------------------------------|
| ■ Spring lever             |                                                                                          |
| Area of application        | For Häfele Metalla 510 concealed hinges                                                  |
| Product Material           | Zinc alloy                                                                               |
| Colour/finish              | nickel plated                                                                            |
| For drill hole Ø           | 5,00 mm                                                                                  |
| For side panel thickness   | 19 mm                                                                                    |
| For centre panel thickness | 16 mm                                                                                    |
| Screw distance             | 32,00 mm                                                                                 |
| Edge distance              | 37,00 mm                                                                                 |
| Adjustment facility        | Height adjustment Via eccentric ±2 mm, Depth adjustment Via eccentric -0.5 mm to +2.8 mm |
| Fixing method              | Quick fixing system SM                                                                   |
| Mounting plate version     | For screw fixing with pre-mounted Euro screws                                            |
| Manufacturer               | Häfele                                                                                   |
| Model series               | Metalla 510 SM                                                                           |
| Suitable for               | Häfele Metalla 510 concealed hinges                                                      |

## **Installation drawings**