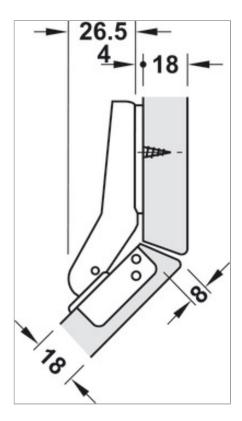

|
| Opening angle                | 92°                                                              |
| Corner applications          | 45°                                                              |
| Cup drilling depth           | 12.50 mm                                                         |
| Cup fixing                   | for screw fixing                                                 |
| Drilling pattern             | 48/6                                                             |
| Adjustment facility          | 3-dimensional (with appropriate mounting plate)                  |
| Installation                 | Door on cabinet with slide-on system A or quick fixing system SM |







Print date :2025-07-05

## **Installation drawings**









Print date :2025-07-05