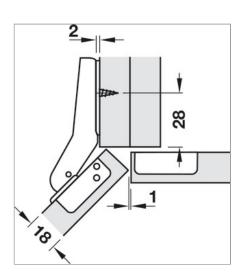

|
| Opening angle                | 92°                                                              |
| Corner applications          | 45°                                                              |
| Cup drilling depth           | 12.50 mm                                                         |
| Cup fixing                   | for screw fixing                                                 |
| Drilling pattern             | 48/6                                                             |
| Adjustment facility          | 3-dimensional (with appropriate mounting plate)                  |
| Installation                 | Door on cabinet with slide-on system A or quick fixing system SM |







Print date :2025-07-05

## **Installation drawings**









Print date :2025-07-05