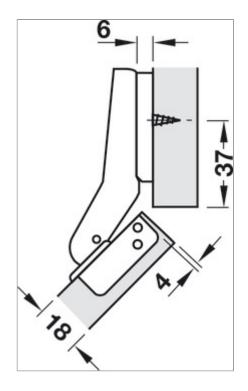

|
| Opening angle                | 92°                                                              |
| Corner applications          | 45°                                                              |
| Cup drilling depth           | 12.50 mm                                                         |
| Cup fixing                   | for screw fixing                                                 |
| Drilling pattern             | 48/6                                                             |
| Adjustment facility          | 3-dimensional (with appropriate mounting plate)                  |
| Installation                 | Door on cabinet with slide-on system A or quick fixing system SM |







Print date :2025-07-05

## **Installation drawings**









Print date :2025-07-05