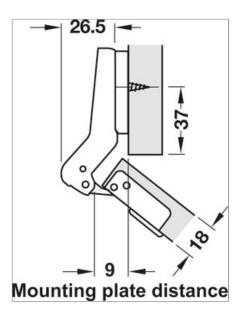

## Concealed hinge, Häfele Metallamat A/SM 92°, for 45° corner application

For screw fixing, drilling pattern 48/6, A slide-on system, 45°

Art. no. 316.34.501

| Article details              |                                                                  |
|------------------------------|------------------------------------------------------------------|
| Area of application          | for corner applications                                          |
| Function                     | With automatic closing spring                                    |
| Concealed hinge version      | blind corner application                                         |
| Crank type                   | High Cranked                                                     |
| For door material            | Wood                                                             |
| Door processing for assembly | with cup drilling                                                |
| Product Material             | Cup: Steel, Hinge arm: Zinc alloy                                |
| Colour/finish                | nickel plated                                                    |
| Opening angle                | 92°                                                              |
| Corner applications          | 45°                                                              |
| Cup drilling depth           | 12.50 mm                                                         |
| Cup fixing                   | for screw fixing                                                 |
| Drilling pattern             | 48/6                                                             |
| Adjustment facility          | 3-dimensional (with appropriate mounting plate)                  |
| Installation                 | Door on cabinet with slide-on system A or quick fixing system SM |

## **Installation drawings**

Print date :2025-07-05