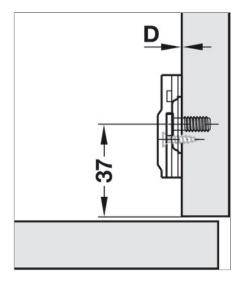

Art. no. 311.71.500

| Article details        |                                            |
|------------------------|--------------------------------------------|
| Area of application    | For Häfele Metalla 310 SM concealed hinges |
| Product Material       | Steel                                      |
| Screw distance         | 32.0 mm                                    |
| Edge distance          | 37.0 mm                                    |
| Adjustment facility    | height adjustment ± 2 mm via slot          |
| Fixing method          | Quick fixing system SM                     |
| Mounting plate version | for screw fixing with chipboard screws     |
| Manufacturer           | Häfele                                     |
| Model series           | Metalla 310 SM                             |
| Suitable for           | Häfele Metalla 310 SM concealed hinges     |

## Installation drawings

Print date:10-Jul-2025