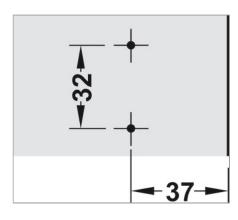

Art. no. 311.71.500

| Article details        |                                            |
|------------------------|--------------------------------------------|
| Area of application    | For Häfele Metalla 310 SM concealed hinges |
| Product Material       | Steel                                      |
| Screw distance         | 32.0 mm                                    |
| Edge distance          | 37.0 mm                                    |
| Adjustment facility    | height adjustment ± 2 mm via slot          |
| Fixing method          | Quick fixing system SM                     |
| Mounting plate version | for screw fixing with chipboard screws     |
| Manufacturer           | Häfele                                     |
| Model series           | Metalla 310 SM                             |
| Suitable for           | Häfele Metalla 310 SM concealed hinges     |

## Installation drawings

Print date:10-Jul-2025