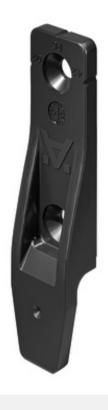

## Panel component, Häfele Pacofix SF/DF

Häfele Pacofix is a Häfele own-house product that has no connection to the third-party products "Keku" or KUSANKE Beschlagtechnik GmbH & Co. KG – Installation with euro screws with countersunk head

## **Article details**

The Pacofix panel connector is fully compatible with all plastic fittings of the third-party product Keku.

Häfele Pacofix is a Häfele own-house product that has no connection to the third-party products "Keku" or KUSANKE Beschlagtechnik GmbH & Co. KG.