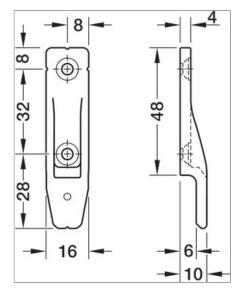

that are frequently removed |
| Product Material         | Polycarbonate                                                                    |
| For series drilled holes | System 32                                                                        |
| Temperature range        | -100–135 °C                                                                      |
| Material                 | Plastic                                                                          |

Print date: 19.07.2025

## **Additional information attributes**

Do not treat with chemical solutions or aggressive grease.

Do not adjust by hammering.

The combined use of panel components with and without a mounting lug on one panel reduces the snap-in function of the overall panels.

## **Installation drawings**



Print date: 19.07.2025