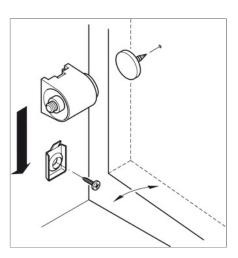

|
|---------------------|---------------------------------------------------------------------------|
| Version             | Rigid housing movable counterpiece                                        |
| Area of application | For wooden doors                                                          |
| Material            | Steel                                                                     |
| Adjustment facility | Magnetic insert                                                           |
| Installation        | Housing for screw fixing with screw-on plate counterpiece for knocking in |

## Supplied with

- 1 housing
- 1 counterpiece
- 1 metal screw-on plate

Print date:02-Jul-2025

## Installation drawings