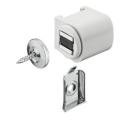

## Magnetic catch, pull 3.0-4.0 kg, for screw fixing, round

Housing for screw fixing, housing: White

Art. no. 246.09.731

| Article details     |                                                                           |
|---------------------|---------------------------------------------------------------------------|
| Version             | Rigid housing movable counterpiece                                        |
| Area of application | For wooden doors                                                          |
| Material            | Steel                                                                     |
| Adjustment facility | Magnetic insert                                                           |
| Installation        | Housing for screw fixing with screw-on plate counterpiece for knocking in |

## Supplied with

- 1 housing
- 1 counterpiece
- 1 metal screw-on plate

Print date:02-Jul-2025