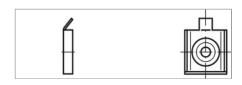

## Magnetic catch, pull 3.0-4.0 kg, for screw fixing, round

Housing for screw fixing, housing: White

Art. no. 246.09.731

| Article details     |                                                                           |
|---------------------|---------------------------------------------------------------------------|
| Version             | Rigid housing movable counterpiece                                        |
| Area of application | For wooden doors                                                          |
| Material            | Steel                                                                     |
| Adjustment facility | Magnetic insert                                                           |
| Installation        | Housing for screw fixing with screw-on plate counterpiece for knocking in |

## Supplied with

- 1 housing
- 1 counterpiece
- 1 metal screw-on plate

Print date:02-Jul-2025