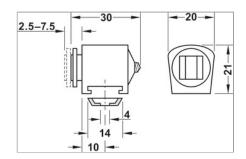

|
|---------------------|---------------------------------------------------------------------------|
| Version             | Rigid housing movable counterpiece                                        |
| Area of application | For wooden doors                                                          |
| Material            | Steel                                                                     |
| Adjustment facility | Magnetic insert                                                           |
| Installation        | Housing for screw fixing with screw-on plate counterpiece for knocking in |

## Supplied with

- 1 housing
- 1 counterpiece
- 1 metal screw-on plate

Print date:02-Jul-2025

## Installation drawings