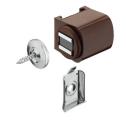

## Magnetic catch, pull 3.0-4.0 kg, for screw fixing, round

Housing for screw fixing, housing: Brown

Art. no. 246.09.131

| Article details     |                                                                           |
|---------------------|---------------------------------------------------------------------------|
| Version             | Rigid housing movable counterpiece                                        |
| Area of application | For wooden doors                                                          |
| Material            | Steel                                                                     |
| Adjustment facility | Magnetic insert                                                           |
| Installation        | Housing for screw fixing with screw-on plate counterpiece for knocking in |

## Supplied with

- 1 housing
- 1 counterpiece
- 1 metal screw-on plate

Print date:02-Jul-2025