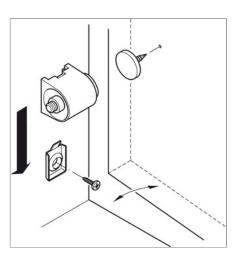

## Magnetic catch, pull 3.0-4.0 kg, for screw fixing, round

Housing for screw fixing, housing: Brown

Art. no. 246.09.131

| Article details     |                                                                           |
|---------------------|---------------------------------------------------------------------------|
| Version             | Rigid housing movable counterpiece                                        |
| Area of application | For wooden doors                                                          |
| Material            | Steel                                                                     |
| Adjustment facility | Magnetic insert                                                           |
| Installation        | Housing for screw fixing with screw-on plate counterpiece for knocking in |

## Supplied with

- 1 housing
- 1 counterpiece
- 1 metal screw-on plate

Print date:02-Jul-2025

## Installation drawings