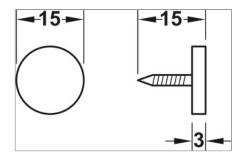

|
|---------------------|---------------------------------------------------------------------------|
| Version             | Rigid housing movable counterpiece                                        |
| Area of application | For wooden doors                                                          |
| Material            | Steel                                                                     |
| Adjustment facility | Magnetic insert                                                           |
| Installation        | Housing for screw fixing with screw-on plate counterpiece for knocking in |

## Supplied with

- 1 housing
- 1 counterpiece
- 1 metal screw-on plate

Print date:02-Jul-2025

## Installation drawings