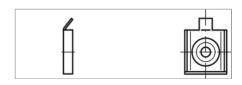

|
|---------------------|---------------------------------------------------------------------------|
| Version             | Rigid housing movable counterpiece                                        |
| Area of application | For wooden doors                                                          |
| Material            | Steel                                                                     |
| Adjustment facility | Magnetic insert                                                           |
| Installation        | Housing for screw fixing with screw-on plate counterpiece for knocking in |

## Supplied with

- 1 housing
- 1 counterpiece
- 1 metal screw-on plate

Print date:02-Jul-2025

## Installation drawings